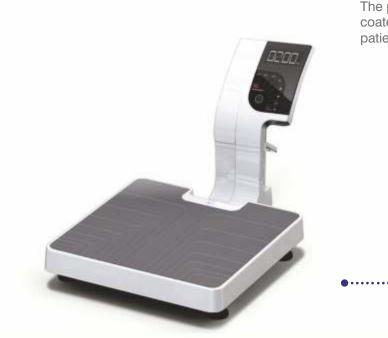

# Physician Scale - Floor Level

H151-00-8(Class III)

Lightweight and slender, **Healthweigh®** Floor Level scale is a professional tool providing precision weighing information. The scale is multifunctional: height and weight are indicated in a single task operation for BMI calculation. The large digital display makes it easy to read the results.

# An outstanding platform

Aluminum cast coat makes the scale safe and robust. The platform is wide and coated with silicone mat for patient comfort.